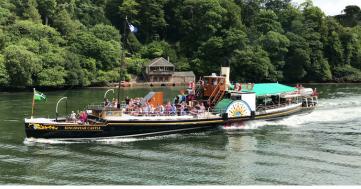

#### SATURDAY AUGUST 31

**Meet Paddle Steamer Kingswear Castle** 

Dep 1000 Dartmouth Plymouth

CRUISE PRAWLE POINT START POINT, BERRY HEAD & TOR BAY

STEAM INTO THE RIVER DART WITH PS KINGSWEAR CASTLE & CRUISE RIVER DART

Dartmouth Arr 1830 Plymouth

Evening Cruise **PS Kingswear Castle** Centenary & Dartmouth Royal Regatta Fireworks

Dartmouth#

CRUISE TO START POINT

2045 Dartmouth#

**VIEW FIREWORKS FROM** WAVERLEY

#Connect with Waverley using the Dartmouth Steam Railway from Paignton.

## **CRUISE NEEDLES LIGHTHOUSE** & FRESHWATER BAY

Swanage Exeter Arr 2130 Dartmouth Arr 2230

Arr / Dep denotes inclusive Coach Connection.

Paddle Steamer Kingswear Castle marks her Centenary in 2024. This immaculate and beautifully restored vintage river paddle steamer provides harbour cruises from Dartmouth. For details on Kingswear Castle sailings visit dartmouthrailriver.co.uk