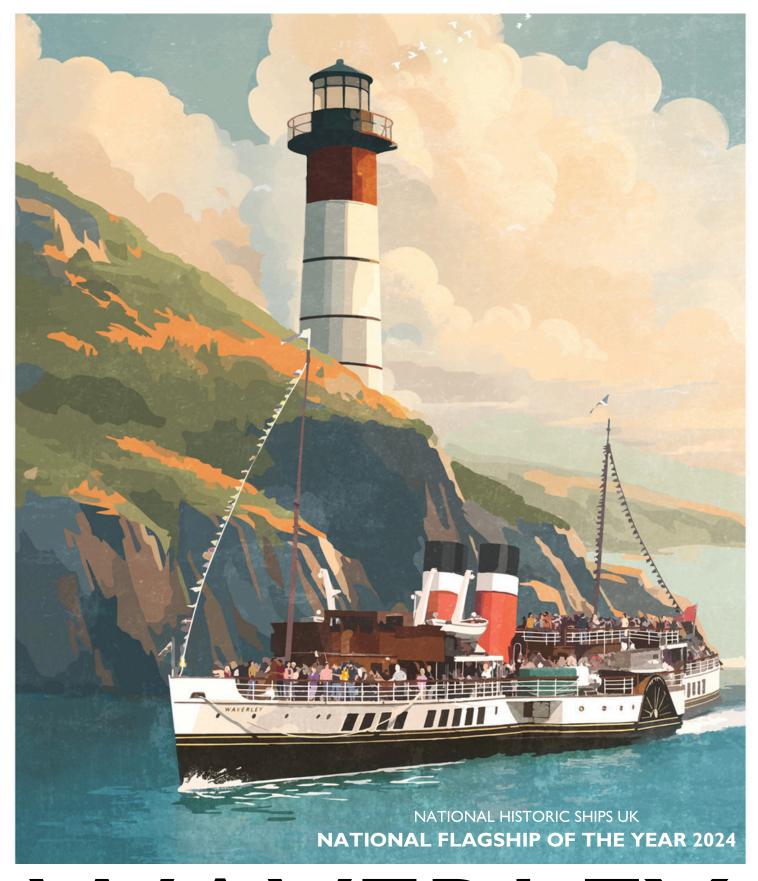

# WAVERLEY

SEE BRITAIN'S COASTLINE BY PADDLE STEAMER

THE WORLD'S LAST SEAGOING PADDLE STEAMER

SOUTH WEST CRUISES 2024

Don't miss your opportunity to step aboard the famous Waverley as she returns to the South West for the first time this century! Witness the historic meeting of Britain's only two operational paddle steamers as Waverley meets PS Kingswear Castle on the River Dart for the first time.