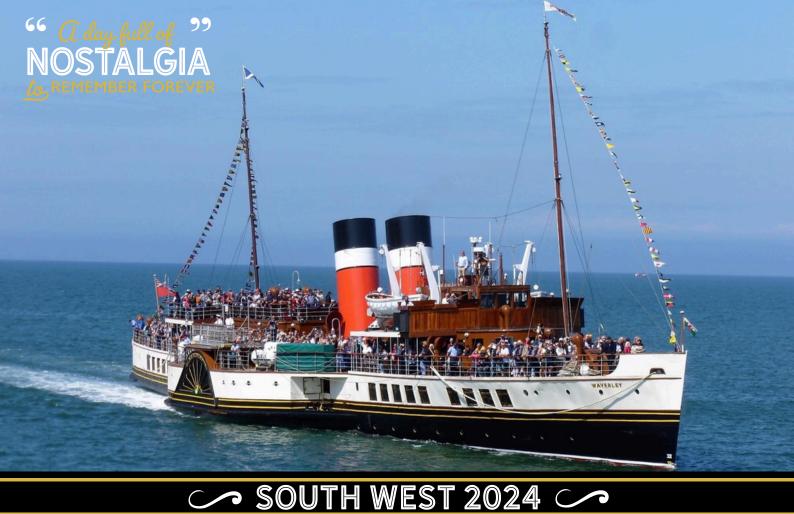

# WAVERLEY

SEE BRITAIN'S COASTLINE BY PADDLE STEAMER

THE WORLD'S LAST SEAGOING PADDLE STEAMER

SOUTH WEST CRUISES 2024

Don't miss your opportunity to step aboard the famous Waverley as she returns to the South West for the first time this century! Witness the historic meeting of Britain's only two operational paddle steamers as Waverley meets PS Kingswear Castle on the River Dart for the first time.